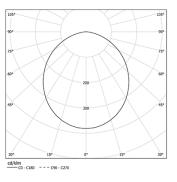

• ((

3 Fitting accessories 4 Profile coupling

Light Source B LED Modules

4000K Light Source Luminaire 20W 24,4W Power 1815lm 3775lm Flux Efficiency 189lm/W 74lm/W LOR 48% -UGR <25 -

Beam angle Diffuse

0,58Kg