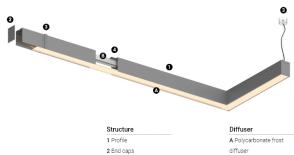

• ((

3 Fitting accessories 4 Profile coupling

Light Source B LED Modules

4000K Light Source Luminaire 20W 24,4W Power 1815lm 3775lm Flux Efficiency 189lm/W 74lm/W LOR 48% -UGR <25 -

Beam angle Diffuse

0,58Kg