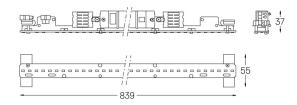

## **U60** Made-to-measure

12W / 1090lm / 4000K / DALI / Diffuse / 839mm

61982

Design: O/M

LED light source with good colour consistency and long operation lifespan.

LED CRI>80 / >50.000h, L80/B10 / 3-step MacAdam Power supply included. IP20 | 230Vac | 50/60Hz

• ((

3 Fitting accessories 4 Profile coupling

Light Source B LED Modules

4000K Light Source Luminaire 12W 14,6W Power 2265lm 1090lm Flux Efficiency 189lm/W 74lm/W LOR 48% -UGR <25 -

Beam angle Diffuse

0,51Kg