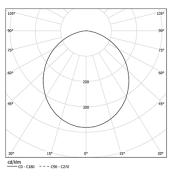

• ((

3 Fitting accessories 4 Profile coupling

Light Source B LED Modules

4000K Light Source Luminaire 12W 14,6W Power 2265lm 1090lm Flux Efficiency 189lm/W 74lm/W LOR 48% -UGR <25 -

Beam angle Diffuse

0,51Kg