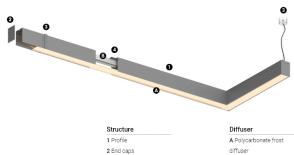

• ((

3 Fitting accessories 4 Profile coupling

Light Source B LED Modules

4000K Light Source Luminaire 12W 14,6W Power 2265lm 1090lm Flux Efficiency 189lm/W 74lm/W LOR 48% -UGR <25 -

Beam angle Diffuse

0,51Kg