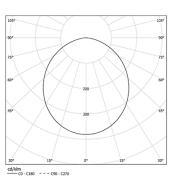

| 1000K      | Light Source | Luminaire |
|------------|--------------|-----------|
| Power      | 17W          | 20,7W     |
| Flux       | 3250lm       | 1560lm    |
| Efficiency | 191lm/W      | 75lm/W    |
| LOR        | -            | 48%       |
| UGR        | -            | <25       |

Beam angle Diffuse

Application

Weight 0,5Kg

699