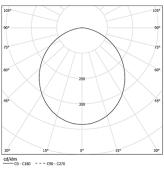

diffuser

| 1000K      | Light Source | Luminaire |
|------------|--------------|-----------|
| Power      | 7,9W         | 9,9W      |
| Flux       | 1510lm       | 725lm     |
| Efficiency | 191lm/W      | 73lm/W    |
| LOR        | -            | 48%       |
| UGR        | -            | <25       |

Application

Beam angle Diffuse

Weight 0,5Kg

mm