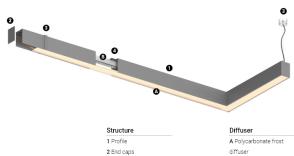

## **U60** Made-to-measure

41W / 3750lm / 4000K / On/Off / Diffuse / 1679mm

61973

Design: O/M

LED light source with good colour consistency and long operation lifespan.

LED CRI>80 / >50.000h, L80/B10 / 3-step MacAdam Power supply included. IP20 | 230Vac | 50/60Hz