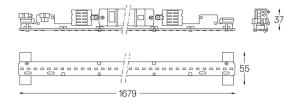

## **U60** Made-to-measure

41W / 3750lm / 4000K / On/Off / Diffuse / 1679mm

61973

Design: O/M

LED light source with good colour consistency and long operation lifespan.

LED CRI>80 / >50.000h, L80/B10 / 3-step MacAdam Power supply included. IP20 | 230Vac | 50/60Hz