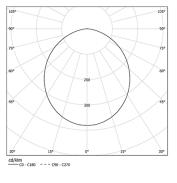

) ((

3 Fitting accessories 4 Profile coupling

Light Source B LED Modules

| • 4000К    |              |           |             |
|------------|--------------|-----------|-------------|
|            | Light Source | Luminaire | 105°<br>90° |
| Power      | 41W          | 48,2W     | - 75*       |
| Flux       | 7800lm       | 3750lm    | -60°        |
| Efficiency | 190lm/W      | 78lm/W    | 459         |
| LOR        | -            | 48%       |             |
| UGR        | -            | <25       |             |