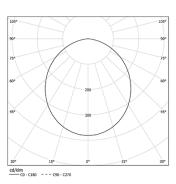

Diffuse / 839mm

61967

Design: O/M

LED light source with good colour consistency and long operation lifespan.

LED CRI>80 / >50.000h, L80/B10 / 3-step MacAdam Power supply included. IP20 | 230Vac | 50/60Hz



|     | 0       |                       |
|-----|---------|-----------------------|
| Str | ucture  | Diffuser              |
| 1 P | rofile  | A Polycarbonate frost |
| 2 E | nd caps | diffuser              |

Light Source

B LED Modules

3 Fitting accessories

4 Profile coupling

| Light Source | Luminaire          |
|--------------|--------------------|
| 20W          | 24,4W              |
| 3900lm       | 1875lm             |
| 195lm/W      | 77lm/W             |
| -            | 48%                |
| -            | <25                |
|              | 20W 3900lm 195lm/W |



Diffuse Application

Beam angle

Weight 0,51Kg

mm

## 839

## Finishes

Choose the length and layout of the system exactly as you want it, to model the right lighting functions for different tasks. For further information please contact: support@om-light.com

Data according to regulations 2019/2020/EU supplemented by 2021/341 |2019/2015/EU supplemented by 2021/340/EU Energy Consumption Labelling Ordinance. This product contains light sources of efficiency class C Model Identifier 89603212, 89603217