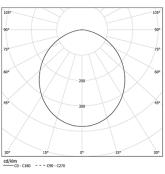

B LED Modules

4 Profile coupling

| 1000K      | Light Source | Luminaire |
|------------|--------------|-----------|
| Power      | 9,9W         | 12,4W     |
| Flux       | 1890lm       | 910lm     |
| Efficiency | 191lm/W      | 74lm/W    |
| LOR        | -            | 48%       |
| UGR        | -            | <25       |