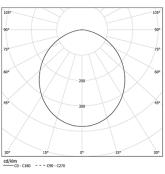

3 Fitting accessories

4 Profile coupling

| 3000K      | Light Source | Luminaire |
|------------|--------------|-----------|
| Power      | 24W          | 29,3W     |
| Flux       | 4290lm       | 2070lm    |
| Efficiency | 179lm/W      | 71lm/W    |
| LOR        | -            | 48%       |
| UGR        | -            | <25       |

Application

Beam angle Diffuse

Weight 0,8Kg

mm