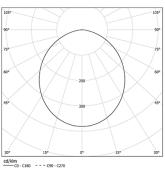

3 Fitting accessories

4 Profile coupling

| 3000K      | Light Source | Luminaire |
|------------|--------------|-----------|
| Power      | 24W          | 29,3W     |
| Flux       | 4290lm       | 2070lm    |
| Efficiency | 179lm/W      | 71lm/W    |
| LOR        | -            | 48%       |
| UGR        | -            | <25       |

Application

Beam angle Diffuse

Weight 0,6Kg

mm