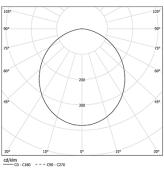

| 3000K      | Light Source | Luminaire |
|------------|--------------|-----------|
| Power      | 16W          | 19,5W     |
| Flux       | 2860lm       | 1380lm    |
| Efficiency | 179lm/W      | 71lm/W    |
| LOR        | -            | 48%       |
| UGR        | -            | <25       |

Application

Beam angle Diffuse

Weight 0,57Kg

mm