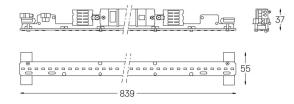

## **U60** Made-to-measure

12W / 1035lm / 3000K / DALI / Diffuse / 839mm

61950

Design: O/M

LED light source with good colour consistency and long operation lifespan.

LED CRI>80 / >50.000h, L80/B10 / 3-step MacAdam Power supply included. IP20 | 230Vac | 50/60Hz

• ((

3 Fitting accessories 4 Profile coupling

Light Source B LED Modules

3000K Light Source Luminaire 12W 14,6W Power 2145lm 1035lm Flux Efficiency 179lm/W 71lm/W LOR 48% -UGR <25 -

Beam angle Diffuse

0,51Kg