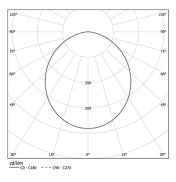

• ((

3 Fitting accessories 4 Profile coupling

Light Source B LED Modules

3000K Light Source Luminaire 12W 14,6W Power 2145lm 1035lm Flux Efficiency 179lm/W 71lm/W LOR 48% -UGR <25 -

Beam angle Diffuse

0,51Kg