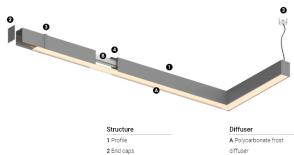

• ((

3 Fitting accessories 4 Profile coupling

Light Source B LED Modules

3000K Light Source Luminaire 12W 14,6W Power 2145lm 1035lm Flux Efficiency 179lm/W 71lm/W LOR 48% -UGR <25 -

Beam angle Diffuse

0,51Kg