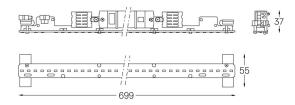

## **U60** Made-to-measure

9,9W / 860lm / 3000K / DALI / Diffuse / 699mm

61948

Design: O/M

LED light source with good colour consistency and long operation lifespan.

LED CRI>80 / >50.000h, L80/B10 / 3-step MacAdam Power supply included. IP20 | 230Vac | 50/60Hz

0,5Kg