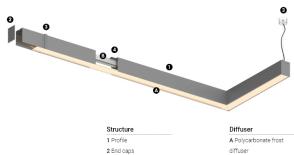

• ((

3 Fitting accessories 4 Profile coupling

Light Source B LED Modules

3000K Light Source Luminaire 9,9W 12,4W Power 1790lm 860lm Flux Efficiency 1811m/W 69lm/W LOR 48% -UGR <25 -

Beam angle Diffuse

Application Weight