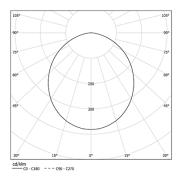

• ((

3 Fitting accessories 4 Profile coupling

Light Source B LED Modules

3000K Light Source Luminaire 9,9W 12,4W Power 1790lm 860lm Flux Efficiency 1811m/W 69lm/W LOR 48% -UGR <25 -

Beam angle Diffuse

Application Weight