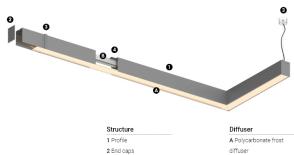

## **O/M**

## **U60** Made-to-measure

15W / 1315Im / 3000K / DALI / Diffuse / 629mm

61947

Design: O/M

LED light source with good colour consistency and long operation lifespan.

LED CRI>80 / >50.000h, L80/B10 / 3-step MacAdam Power supply included. IP20 | 230Vac | 50/60Hz

• ((

3 Fitting accessories 4 Profile coupling

Light Source B LED Modules

3000K Light Source Luminaire 15W 18,3W Power 2760lm 1315lm Flux Efficiency 184lm/W 72lm/W LOR 48% -UGR <25 -

Beam angle Diffuse

0,5Kg