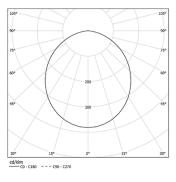

• ((

3 Fitting accessories 4 Profile coupling

Light Source B LED Modules

3000K Light Source Luminaire 15W 18,3W Power 2760lm 1315lm Flux Efficiency 184lm/W 72lm/W LOR 48% -UGR <25 -

Beam angle Diffuse

0,5Kg