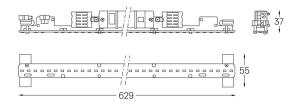

## **U60** Made-to-measure

15W / 1315Im / 3000K / DALI / Diffuse / 629mm

61947

Design: O/M

LED light source with good colour consistency and long operation lifespan.

LED CRI>80 / >50.000h, L80/B10 / 3-step MacAdam Power supply included. IP20 | 230Vac | 50/60Hz

• ((

3 Fitting accessories 4 Profile coupling

Light Source B LED Modules

3000K Light Source Luminaire 15W 18,3W Power 2760lm 1315lm Flux Efficiency 184lm/W 72lm/W LOR 48% -UGR <25 -

Beam angle Diffuse

0,5Kg