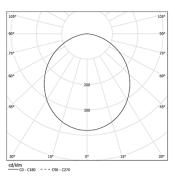

• ((

3 Fitting accessories 4 Profile coupling

3000K Light Source Luminaire 14W 17,1W Power 2450lm 1170lm Flux Efficiency 175lm/W 69lm/W LOR 48% -UGR <25 -

Beam angle Diffuse

0,5Kg