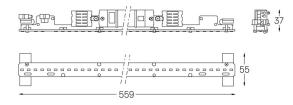

## **U60** Made-to-measure

14W / 1170lm / 3000K / DALI / Diffuse / 559mm

61945

Design: O/M

LED light source with good colour consistency and long operation lifespan.

LED CRI>80 / >50.000h, L80/B10 / 3-step MacAdam Power supply included. IP20 | 230Vac | 50/60Hz

• ((

3 Fitting accessories 4 Profile coupling

3000K Light Source Luminaire 14W 17,1W Power 2450lm 1170lm Flux Efficiency 175lm/W 69lm/W LOR 48% -UGR <25 -

Beam angle Diffuse

0,5Kg