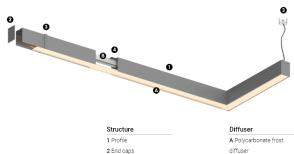

• ((

3 Fitting accessories 4 Profile coupling

3000K Light Source Luminaire 14W 17,1W Power 2450lm 1170lm Flux Efficiency 175lm/W 69lm/W LOR 48% -UGR <25 -

Beam angle Diffuse

0,5Kg