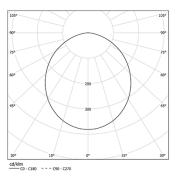

(i) (i)

3 Fitting accessories 4 Profile coupling

Light Source B LED Modules

3000K Light Source Luminaire 20W 24,4W Power 3575lm 1725lm Flux Efficiency 179lm/W 71lm/W LOR 48% -UGR <25 -

Beam angle Diffuse

0,58Kg