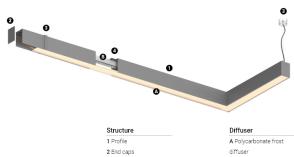

## **U60** Made-to-measure

20W / 1725Im / 3000K / On/Off / Diffuse / 1399mm

61938

Design: O/M

LED light source with good colour consistency and long operation lifespan.

LED CRI>80 / >50.000h, L80/B10 / 3-step MacAdam Power supply included. IP20 | 230Vac | 50/60Hz

(i) (i)

3 Fitting accessories 4 Profile coupling

Light Source B LED Modules

3000K Light Source Luminaire 20W 24,4W Power 3575lm 1725lm Flux Efficiency 179lm/W 71lm/W LOR 48% -UGR <25 -

Beam angle Diffuse

0,58Kg