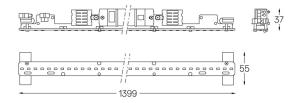

## **U60** Made-to-measure

20W / 1725Im / 3000K / On/Off / Diffuse / 1399mm

61938

Design: O/M

LED light source with good colour consistency and long operation lifespan.

LED CRI>80 / >50.000h, L80/B10 / 3-step MacAdam Power supply included. IP20 | 230Vac | 50/60Hz

(i) (i)

3 Fitting accessories 4 Profile coupling

Light Source B LED Modules

3000K Light Source Luminaire 20W 24,4W Power 3575lm 1725lm Flux Efficiency 179lm/W 71lm/W LOR 48% -UGR <25 -

Beam angle Diffuse

0,58Kg