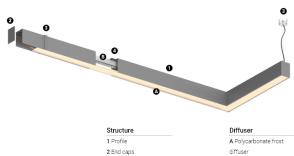

) ((

3 Fitting accessories 4 Profile coupling

Light Source B LED Modules

| LED 3000К  |              |           |              |
|------------|--------------|-----------|--------------|
|            | Light Source | Luminaire | 105°<br>-90° |
| Power      | 27W          | 32,9W     | .75*         |
| Flux       | 4900lm       | 2340lm    | 60°          |
| Efficiency | 1811m/W      | 71lm/W    | 45°          |
| LOR        | -            | 48%       |              |
| UGR        | -            | <25       |              |