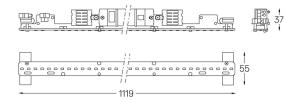

## **U60** Made-to-measure

27W / 2340lm / 3000K / On/Off / Diffuse / 1119mm

61937

Design: O/M

LED light source with good colour consistency and long operation lifespan.

LED CRI>80 / >50.000h, L80/B10 / 3-step MacAdam Power supply included. IP20 | 230Vac | 50/60Hz

0,57Kg