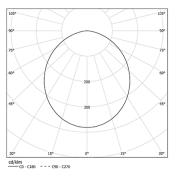

) ((

3 Fitting accessories 4 Profile coupling

Light Source B LED Modules

| LED 3000К  |              |           |              |
|------------|--------------|-----------|--------------|
|            | Light Source | Luminaire | 105°<br>-90° |
| Power      | 27W          | 32,9W     | .75*         |
| Flux       | 4900lm       | 2340lm    | 60°          |
| Efficiency | 1811m/W      | 71lm/W    | 45°          |
| LOR        | -            | 48%       |              |
| UGR        | -            | <25       |              |