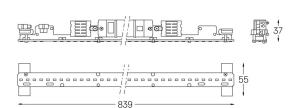

| 9 | 0 0       |                       |
|---|-----------|-----------------------|
|   | Structure | Diffuser              |
|   | 1 Profile | A Polycarbonate frost |

diffuser

Light Source

B LED Modules

2 End caps

3 Fitting accessories

4 Profile coupling

| <b>1</b> 3000K | Light Source | Luminaire |
|----------------|--------------|-----------|
| Power          | 20W          | 24,4W     |
| Flux           | 3675lm       | 1755lm    |
| Efficiency     | 184lm/W      | 72lm/W    |
| LOR            | -            | 48%       |
| UGR            | -            | <25       |