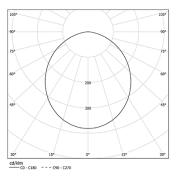

(i) (i)

3 Fitting accessories 4 Profile coupling

Light Source B LED Modules

3000K Light Source Luminaire 9,9W 12,4W Power Flux 1790lm 860lm Efficiency 1811m/W 69lm/W LOR 48% -UGR <25 -

0,5Kg

Finishes

Choose the length and layout of the system exactly as you want it, to model the right lighting functions for different tasks. For further information please contact: support@om-light.com