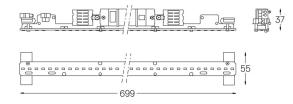

## **U60** Made-to-measure

9,9W / 860lm / 3000K / On/Off / Diffuse / 699mm

61932

Design: O/M

LED light source with good colour consistency and long operation lifespan.

LED CRI>80 / >50.000h, L80/B10 / 3-step MacAdam Power supply included. IP20 | 230Vac | 50/60Hz

(i) (i)

3 Fitting accessories 4 Profile coupling

Light Source B LED Modules

3000K Light Source Luminaire 9,9W 12,4W Power Flux 1790lm 860lm Efficiency 1811m/W 69lm/W LOR 48% -UGR <25 -

0,5Kg

Finishes

Choose the length and layout of the system exactly as you want it, to model the right lighting functions for different tasks. For further information please contact: support@om-light.com