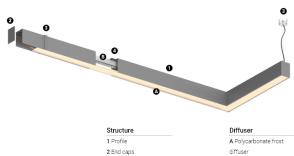

(i) (i)

3 Fitting accessories 4 Profile coupling

Light Source B LED Modules

3000K Light Source Luminaire 9,9W 12,4W Power Flux 1790lm 860lm Efficiency 1811m/W 69lm/W LOR 48% -UGR <25 -

0,5Kg

Finishes

Choose the length and layout of the system exactly as you want it, to model the right lighting functions for different tasks. For further information please contact: support@om-light.com