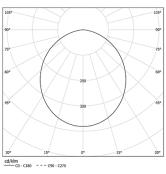

0h, L80/B10 / 3-step MacAdam Power supply included. IP20 | 230Vac | 50/60Hz



| 9 | 0 0                   |                       |
|---|-----------------------|-----------------------|
|   | Structure             | Diffuser              |
|   | 1 Profile             | A Polycarbonate frost |
|   | 2 End caps            | diffuser              |
|   | 3 Fitting accessories | Light Source          |

B LED Modules

4 Profile coupling

| Light Source | Luminaire                 |
|--------------|---------------------------|
| 8,9W         | 11,1W                     |
| 1610lm       | 775lm                     |
| 181lm/W      | 70lm/W                    |
| -            | 48%                       |
| -            | <25                       |
|              | 8,9W<br>1610lm<br>181lm/W |



Diffuse Application

Beam angle

Weight 0,5Kg

mm

## 629

## Finishes

Choose the length and layout of the system exactly as you want it, to model the right lighting functions for different tasks. For further information please contact: support@om-light.com

Data according to regulations 2019/2020/EU supplemented by 2021/341 |2019/2015/EU supplemented by 2021/340/EU Energy Consumption Labelling Ordinance. This product contains light sources of efficiency class C Model Identifier 89603203, 89603216