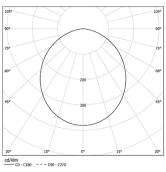

| <b>●</b> 3000K | Light Source | Luminaire |
|----------------|--------------|-----------|
| Power          | 7,9W         | 9,9W      |
| Flux           | 1430lm       | 690lm     |
| Efficiency     | 181lm/W      | 70lm/W    |
| LOR            | -            | 48%       |
| UGR            | -            | <25       |

Application

Beam angle Diffuse

Weight 0,5Kg