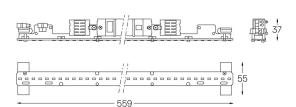

## **U60** Made-to-measure

7,9W / 690lm / 3000K / On/Off / Diffuse / 559mm

61928

Design: O/M

LED light source with good colour consistency and long operation lifespan.

LED CRI>80 / >50.000h, L80/B10 / 3-step MacAdam Power supply included. IP20 | 230Vac | 50/60Hz

| 0 | 0 0                   | lel                   |
|---|-----------------------|-----------------------|
|   | Structure             | Diffuser              |
|   | 1 Profile             | A Polycarbonate frost |
|   | 2 End caps            | diffuser              |
|   | 3 Fitting accessories | Light Source          |
|   | 4 Profile coupling    | B LED Modules         |

## mm