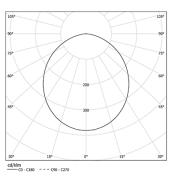

| <b>1</b> 2700K | Light Source | Luminaire |
|----------------|--------------|-----------|
| Power          | 41W          | 48,2W     |
| Flux           | 7170lm       | 3450lm    |
| Efficiency     | 175lm/W      | 72lm/W    |
| LOR            | -            | 48%       |
| UGR            | -            | <25       |

Beam angle Diffuse

Application

Weight 0,8Kg

1679