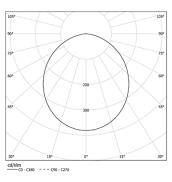

| 2700K      | Light Source | Luminaire |
|------------|--------------|-----------|
| Power      | 24W          | 29,3W     |
| Flux       | 4200lm       | 2010lm    |
| Efficiency | 175lm/W      | 69lm/W    |
| LOR        | -            | 48%       |
| UGR        | -            | <25       |

Beam angle Diffuse

Application

Weight 0,8Kg

mm

1679