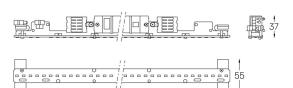

## Structure

1 Profile 2 End caps

3 Fitting accessories

4 Profile coupling

Light Source B LED Modules

diffuser

Beam angle Diffuse

Application

Weight 0,8Kg

mm

1679