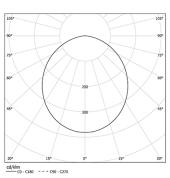

3450lm / 2700K / DALI / Diffuse / 1679mm

61925

Design: O/M

LED light source with good colour consistency and long operation lifespan.

LED CRI>80 / >50.000h, L80/B10 / 3-step MacAdam Power supply included. IP20 | 230Vac | 50/60Hz



Light Source

B LED Modules

|            | 0                     |
|------------|-----------------------|
| Structure  | Diffuser              |
| 1 Profile  | A Polycarbonate frost |
| 2 End caps | diffuser              |

3 Fitting accessories

4 Profile coupling

| 2700K      | Light Source | Luminaire |
|------------|--------------|-----------|
| Power      | 41W          | 48,2W     |
| Flux       | 7170lm       | 3450lm    |
| Efficiency | 175lm/W      | 72lm/W    |
| LOR        | -            | 48%       |
| UGR        | -            | <25       |



Diffuse Application

Beam angle

Weight 0,6Kg

mm

## 1679

## Finishes

For the specific supply of "DALI 2" drivers, please contact: support@om-light.com

Choose the length and layout of the system exactly as you want it, to model the right lighting functions for different tasks. For further information please contact: support@om-light.com

Data according to regulations

2019/2020/EU supplemented by 2021/341 |2019/2015/EU supplemented by 2021/340/EU Energy Consumption Labelling Ordinance. This product contains light sources of efficiency class D Model Identifier 89603215