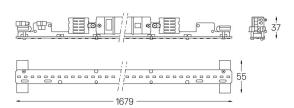

## **U60** Made-to-measure

24W / 2010lm / 2700K / DALI / Diffuse / 1679mm

61924

Design: O/M

LED light source with good colour consistency and long operation lifespan.

LED CRI>80 / >50.000h, L80/B10 / 3-step MacAdam Power supply included. IP20 | 230Vac | 50/60Hz

|     | 0       |                       |
|-----|---------|-----------------------|
| Str | ucture  | Diffuser              |
| 1 P | rofile  | A Polycarbonate frost |
| 2 E | nd caps | diffuser              |

Light Source

B LED Modules

3 Fitting accessories

4 Profile coupling

| 2700K      | Light Source | Luminaire |
|------------|--------------|-----------|
| Power      | 24W          | 29,3W     |
| Flux       | 4200lm       | 2010lm    |
| Efficiency | 175lm/W      | 69lm/W    |
| LOR        | -            | 48%       |
| UGR        | -            | <25       |

Diffuse Application

Beam angle

Weight 0,6Kg

mm