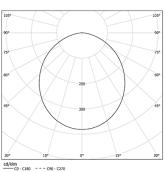

/ DALI / Diffuse / 1679mm

61924

Design: O/M

LED light source with good colour consistency and long operation lifespan.

LED CRI>80 / >50.000h, L80/B10 / 3-step MacAdam Power supply included. IP20 | 230Vac | 50/60Hz



|     | 0       |                       |
|-----|---------|-----------------------|
| Str | ucture  | Diffuser              |
| 1 P | rofile  | A Polycarbonate frost |
| 2 E | nd caps | diffuser              |

Light Source

B LED Modules

3 Fitting accessories

4 Profile coupling

| 2700K      | Light Source | Luminaire |
|------------|--------------|-----------|
| Power      | 24W          | 29,3W     |
| Flux       | 4200lm       | 2010lm    |
| Efficiency | 175lm/W      | 69lm/W    |
| LOR        | -            | 48%       |
| UGR        | -            | <25       |



Diffuse Application

Beam angle

Weight 0,6Kg

mm



## Finishes

For the specific supply of "DALI 2" drivers, please contact: support@om-light.com

Choose the length and layout of the system exactly as you want it, to model the right lighting functions for different tasks. For further information please contact: support@om-light.com

Data according to regulations

2019/2020/EU supplemented by 2021/341 |2019/2015/EU supplemented by 2021/340/EU Energy Consumption Labelling Ordinance. This product contains light sources of efficiency class D Model Identifier 89603215