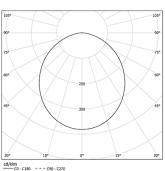

61922

Design: O/M

LED light source with good colour consistency and long operation lifespan.

LED CRI>80 / >50.000h, L80/B10 / 3-step MacAdam Power supply included. IP20 | 230Vac | 50/60Hz



|     | 0       |                       |
|-----|---------|-----------------------|
| Str | ucture  | Diffuser              |
| 1 P | rofile  | A Polycarbonate frost |
| 2 E | nd caps | diffuser              |

Light Source

B LED Modules

3 Fitting accessories

4 Profile coupling

| <b>●</b> 2700K | Light Source | Luminaire |
|----------------|--------------|-----------|
| Power          | 20W          | 24,4W     |
| Flux           | 3500lm       | 1675lm    |
| Efficiency     | 175lm/W      | 69lm/W    |
| LOR            | -            | 48%       |
| UGR            | -            | <25       |



Application

Beam angle Diffuse

Weight 0,58Kg

mm

## 1399

## Finishes

For the specific supply of "DALI 2" drivers, please contact: support@om-light.com

Choose the length and layout of the system exactly as you want it, to model the right lighting functions for different tasks. For further information please contact: support@om-light.com

Data according to regulations

2019/2020/EU supplemented by 2021/341 |2019/2015/EU supplemented by 2021/340/EU Energy Consumption Labelling Ordinance. This product contains light sources of efficiency class C and D

Model Identifier 89603210, 89603215