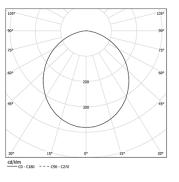

٠ (

3 Fitting accessories 4 Profile coupling

Light Source B LED Modules

| 2700K      |              |           |               |
|------------|--------------|-----------|---------------|
|            | Light Source | Luminaire | 105°<br>- 90° |
| Power      | 16W          | 19,5W     | -75*          |
| Flux       | 2800lm       | 1340lm    | 60°           |
| Efficiency | 175lm/W      | 69lm/W    | 45*           |
| LOR        | -            | 48%       |               |
| UGR        | -            | <25       |               |

Beam angle Diffuse

Weight 0,57Kg

Finishes

For the specific supply of "DALI 2" drivers, please contact: support@om-light.com

Choose the length and layout of the system exactly as you want it, to model the right lighting functions for different tasks. For further information please contact: support@om-light.com