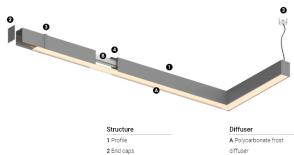

٠ (

3 Fitting accessories 4 Profile coupling

Light Source B LED Modules

| 2700K      |              |           |               |
|------------|--------------|-----------|---------------|
|            | Light Source | Luminaire | 105°<br>- 90° |
| Power      | 16W          | 19,5W     | -75*          |
| Flux       | 2800lm       | 1340lm    | 60°           |
| Efficiency | 175lm/W      | 69lm/W    | 45*           |
| LOR        | -            | 48%       |               |
| UGR        | -            | <25       |               |