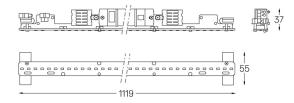

## **U60** Made-to-measure

16W / 1340lm / 2700K / DALI / Diffuse / 1119mm

61920

Design: O/M

LED light source with good colour consistency and long operation lifespan.

LED CRI>80 / >50.000h, L80/B10 / 3-step MacAdam Power supply included. IP20 | 230Vac | 50/60Hz

Beam angle Diffuse

Weight 0,57Kg

Finishes

For the specific supply of "DALI 2" drivers, please contact: support@om-light.com

Choose the length and layout of the system exactly as you want it, to model the right lighting functions for different tasks. For further information please contact: support@om-light.com