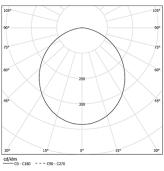

e / 839mm

61919

Design: O/M

LED light source with good colour consistency and long operation lifespan.

LED CRI>80 / >50.000h, L80/B10 / 3-step MacAdam Power supply included. IP20 | 230Vac | 50/60Hz



| Structure             | Diffuser              |
|-----------------------|-----------------------|
| 1 Profile             | A Polycarbonate frost |
| 2 End caps            | diffuser              |
| 3 Fitting accessories | Light Source          |

4 Profile coupling

Light Source

B LED Modules

| 2700K      | Light Source | Luminaire |
|------------|--------------|-----------|
| Power      | 20W          | 24,4W     |
| Flux       | 3585lm       | 1725lm    |
| Efficiency | 179lm/W      | 71lm/W    |
| LOR        | -            | 48%       |
| UGR        | -            | <25       |



Application

Beam angle Diffuse

Weight 0,51Kg

mm

## 839

## Finishes

For the specific supply of "DALI 2" drivers, please contact: support@om-light.com

Choose the length and layout of the system exactly as you want it, to model the right lighting functions for different tasks. For further information please contact: support@om-light.com

Data according to regulations

2019/2020/EU supplemented by 2021/341 |2019/2015/EU supplemented by 2021/340/EU Energy Consumption Labelling Ordinance. This product contains light sources of efficiency class C and D

Model Identifier 89603210, 89603215