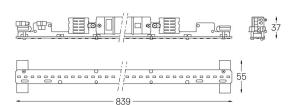

## **U60** Made-to-measure

12W / 1005lm / 2700K / DALI / Diffuse / 839mm

61918

LED light source with good colour consistency and long operation lifespan.

LED CRI>80 / >50.000h, L80/B10 / 3-step MacAdam Power supply included. IP20 | 230Vac | 50/60Hz

|            | Different             |
|------------|-----------------------|
| Structure  | Diffuser              |
| 1 Profile  | A Polycarbonate frost |
| 2 End caps | diffuser              |

Light Source

B LED Modules

3 Fitting accessories

4 Profile coupling

| 2700K      | Light Source | Luminaire |
|------------|--------------|-----------|
| Power      | 12W          | 14,6W     |
| Flux       | 2100lm       | 1005lm    |
| Efficiency | 175lm/W      | 69lm/W    |
| LOR        | -            | 48%       |
| UGR        | -            | <25       |