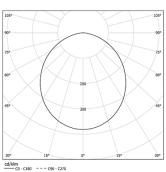

Light Source

B LED Modules

3 Fitting accessories

4 Profile coupling

| <b>●</b> 2700K | Light Source | Luminaire |
|----------------|--------------|-----------|
| Power          | 20W          | 24,4W     |
| Flux           | 3500lm       | 1675lm    |
| Efficiency     | 175lm/W      | 69lm/W    |
| LOR            | -            | 48%       |
| UGR            | -            | <25       |

Diffuse Application

Beam angle

Weight 0,58Kg