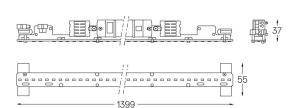

## **U60** Made-to-measure

20W / 1675lm / 2700K / On/Off / Diffuse / 1399mm

61906

Design: O/M

LED light source with good colour consistency and long operation lifespan.

LED CRI>80 / >50.000h, L80/B10 / 3-step MacAdam Power supply included. IP20 | 230Vac | 50/60Hz

| 9 | 0 0        |                       |
|---|------------|-----------------------|
|   | Structure  | Diffuser              |
|   | 1 Profile  | A Polycarbonate frost |
|   | 2 End cans | diffuser              |

Light Source

B LED Modules

3 Fitting accessories

4 Profile coupling

| <b>●</b> 2700K | Light Source | Luminaire |
|----------------|--------------|-----------|
| Power          | 20W          | 24,4W     |
| Flux           | 3500lm       | 1675lm    |
| Efficiency     | 175lm/W      | 69lm/W    |
| LOR            | -            | 48%       |
| UGR            | -            | <25       |

## mm