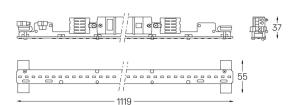

## **U60** Made-to-measure

27W / 2300lm / 2700K / On/Off / Diffuse / 1119mm

61905

Design: O/M

LED light source with good colour consistency and long operation lifespan.

LED CRI>80 / >50.000h, L80/B10 / 3-step MacAdam Power supply included. IP20 | 230Vac | 50/60Hz

Diffuse Application

Beam angle

Weight 0,57Kg