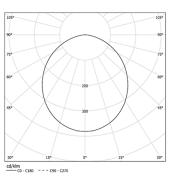

B LED Modules

4 Profile coupling

| 2700K      | Light Source | Luminaire |
|------------|--------------|-----------|
| Power      | 27W          | 32,9W     |
| Flux       | 4780lm       | 2300lm    |
| Efficiency | 177lm/W      | 70lm/W    |
| LOR        | -            | 48%       |
| UGR        | -            | <25       |

Diffuse Application

Beam angle

Weight 0,57Kg