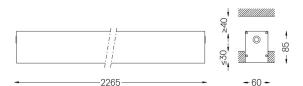

## **U60** Recessed trimless

28W / 3200lm / 4000K / On/Off / Prismatic / 2265mm

61836

Design: Eduardo Souto de Moura

Recessed trimless luminaire with housing made of aluminium profile with 25micron maximum corrosion resistance anodization with matt finish or with textured electrostatic 100% polyester paint. Prismatic polycarbonate diffuser with low luminance

Beam angle Prismatic Application

| mm | ∠∠Z 62x2267 |
|----|-------------|
|----|-------------|