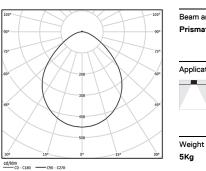

LED CRI>80 / >50.000h, L80/B10 / 3-step MacAdam Power supply included. IP42 | 230Vac | 50/60Hz

| 1000K      | Light Source | Luminaire |
|------------|--------------|-----------|
| Power      | 28W          | 32,9W     |
| Flux       | 5200lm       | 3200lm    |
| Efficiency | 186lm/W      | 97lm/W    |
| LOR        | -            | 62%       |
| UGR        | -            | <19       |
|            |              |           |

Beam angle Prismatic Application

| mm | ∠∠Z 62x2267 |
|----|-------------|
|----|-------------|