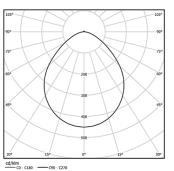

| 1000K      | Light Source | Luminaire |  |
|------------|--------------|-----------|--|
| Power      | 28W          | 32,9W     |  |
| Flux       | 4900lm       | 3040lm    |  |
| Efficiency | 175lm/W      | 92lm/W    |  |
| LOR        | -            | 62%       |  |
| UGR        | -            | <19       |  |
|            |              |           |  |

Beam angle Prismatic Application Weight

| mm | 62x2267 |
|----|---------|
|    |         |

|      |          | 7   | -≥40<br>- |                                        |
|------|----------|-----|-----------|----------------------------------------|
|      | <u> </u> | 0.5 | 000       | ************************************** |
| OOCE |          |     |           | 60                                     |