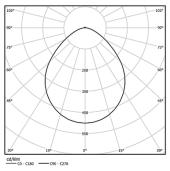

Prismatic polycarbonate diffuser with low luminance and glare control (UGR<19 for low output or UGR<22 for High Output).

Aluminium anodised end caps with matt finish or electrostatic 100% polyester paint with texturedfinish.

Fitting accessories ordered separately.

LED CRI>80 / >50.000h, L80/B10 / 3-step MacAdam Power supply included. IP42 | 230Vac | 50/60Hz

| 3000K      | Light Source | Luminaire |
|------------|--------------|-----------|
| Power      | 54W          | 63,5W     |
| Flux       | 9800lm       | 6080lm    |
| Efficiency | 181lm/W      | 96lm/W    |
| LOR        | -            | 62%       |
| UGR        | -            | <22       |

Beam angle Prismatic Application Weight

| √7 62×2265 |
|------------|
|            |

|      | _ •    |      |
|------|--------|------|
|      | >30 >4 | © 82 |
| 2275 |        | 70 - |