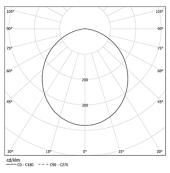

LED CRI>80 / >50.000h, L80/B10 / 3-step MacAdam Power supply included. IP54 | 230Vac | 50/60Hz

₩ (€

clipping system.

| ● 4000K    | Light Source | Luminaire |
|------------|--------------|-----------|
| Power      | 68W          | 80W       |
| Flux       | 13000lm      | 6250lm    |
| Efficiency | 191lm/W      | 78lm/W    |
| LOR        | -            | 48%       |
| UGR        | -            | <25       |
|            |              |           |

Beam angle Diffuse Application

Weight

mm

Finishes O .01 White / RAL 9010

● .02 Black / RAL 9005 .10 Anodised aluminium

For the specific supply of "DALI 2" drivers, please contact: support@om-light.com

Data according to regulations 2019/2020/EU supplemented by 2021/341 |2019/2015/EU supplemented by 2021/340/EU Energy Consumption Labelling 2831 Ordinance. This product contains light sources of efficiency class C Model Identifier 89603212, 89603217