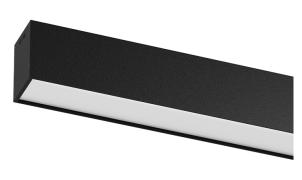

## **U60 IP54 Surface**

40W / 3630lm / 4000K / DALI / Diffuse / 2831mm

61750

Design: Eduardo Souto de Moura Surface luminaire with housing made of aluminium profile with 25micron maximum corrosion resistance anodization with matt finish or with textured electrostatic 100% polyester paint.

Frosted polycarbonate diffuser with user friendly clipping system.

Aluminium anodised end caps with matt finish or electrostatic 100% polyester paint with texturedfinish.

Fitting accessories not included.