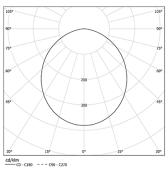

LED CRI>80 / >50.000h, L80/B10 / 3-step MacAdam Power supply included. IP54 | 230Vac | 50/60Hz

₩ (€

| ● 4000K    | Light Source | Luminaire |
|------------|--------------|-----------|
| Power      | 40W          | 47,1W     |
| Flux       | 7550lm       | 3630lm    |
| Efficiency | 189lm/W      | 77lm/W    |
| LOR        | -            | 48%       |
| UGR        | -            | <25       |
|            |              |           |

Beam angle Diffuse Application Weight

mm

O .01 White / RAL 9010 ● .02 Black / RAL 9005 .10 Anodised aluminium

Finishes

For the specific supply of "DALI 2" drivers, please contact: support@om-light.com

Data according to regulations 2019/2020/EU supplemented by 2021/341 |2019/2015/EU supplemented by 2021/340/EU Energy Consumption Labelling Ordinance. This product contains light sources of efficiency class C Model Identifier 89603212, 89603217