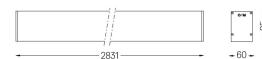

## **U60 IP54 Surface**

40W / 3630lm / 4000K / DALI / Diffuse / 2831mm

61750

Design: Eduardo Souto de Moura Surface luminaire with housing made of aluminium profile with 25micron maximum corrosion resistance anodization with matt finish or with textured electrostatic 100% polyester paint.