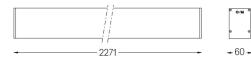

## U60 IP54 Surface

32W / 2900lm / 4000K / DALI / Diffuse / 2271mm

61748

Design: Eduardo Souto de Moura Surface luminaire with housing made of aluminium profile with 25micron maximum corrosion resistance anodization with matt finish or with textured electrostatic 100% polyester paint. Frosted polycarbonate diffuser with user friendly clipping system. Aluminium anodised end caps with matt finish or electrostatic 100% polyester paint with textured-