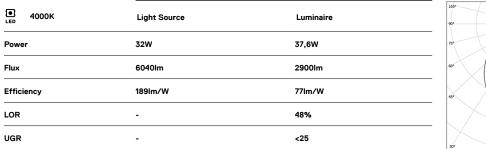

## U60 IP54 Surface

32W / 2900lm / 4000K / DALI / Diffuse / 2271mm

61748

Design: Eduardo Souto de Moura Surface luminaire with housing made of aluminium profile with 25micron maximum corrosion resistance anodization with matt finish or with textured electrostatic 100% polyester paint. Frosted polycarbonate diffuser with user friendly clipping system. Aluminium anodised end caps with matt finish or electrostatic 100% polyester paint with textured-