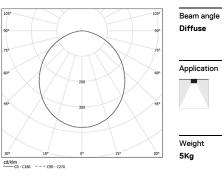

## U60 IP54 Surface

32W / 2900lm / 4000K / DALI / Diffuse / 2271mm

61748

Design: Eduardo Souto de Moura Surface luminaire with housing made of aluminium profile with 25micron maximum corrosion resistance anodization with matt finish or with textured electrostatic 100% polyester paint. Frosted polycarbonate diffuser with user friendly clipping system. Aluminium anodised end caps with matt finish or electrostatic 100% polyester paint with textured-