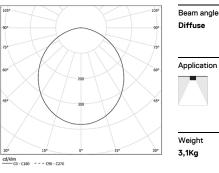

## U60 IP54 Surface

34W / 3125lm / 4000K / DALI / Diffuse / 1429mm

61747

Design: Eduardo Souto de Moura Surface luminaire with housing made of aluminium profile with 25micron maximum corrosion resistance anodization with matt finish or with textured electrostatic 100% polyester paint. Frosted polycarbonate diffuser with user friendly clipping system. Aluminium anodised end caps with matt finish or