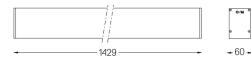

## U60 IP54 Surface

34W / 3125lm / 4000K / DALI / Diffuse / 1429mm

61747

Design: Eduardo Souto de Moura Surface luminaire with housing made of aluminium profile with 25micron maximum corrosion resistance anodization with matt finish or with textured electrostatic 100% polyester paint. Frosted polycarbonate diffuser with user friendly clipping system. Aluminium anodised end caps with matt finish or