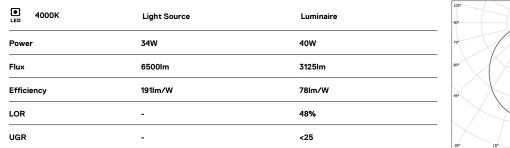

## U60 IP54 Surface

34W / 3125lm / 4000K / DALI / Diffuse / 1429mm

61747

Design: Eduardo Souto de Moura Surface luminaire with housing made of aluminium profile with 25micron maximum corrosion resistance anodization with matt finish or with textured electrostatic 100% polyester paint. Frosted polycarbonate diffuser with user friendly clipping system. Aluminium anodised end caps with matt finish or

electrostatic 100% polyester paint with texturedfinish.

Fitting accessories not included.

LED CRI>80 / >50.000h, L80/B10 / 3-step MacAdam Power supply included. IP54 | 230Vac | 50/60Hz

(⊥) (€

85