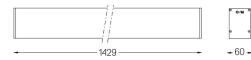

## U60 IP54 Surface

20W / 1815lm / 4000K / DALI / Diffuse / 1429mm

61746

Design: Eduardo Souto de Moura Surface luminaire with housing made of aluminium profile with 25micron maximum corrosion resistance anodization with matt finish or with textured electrostatic 100% polyester paint. Frosted polycarbonate diffuser with user friendly clipping system. Aluminium anodised end caps with matt finish or electrostatic 100% polyester paint with textured-