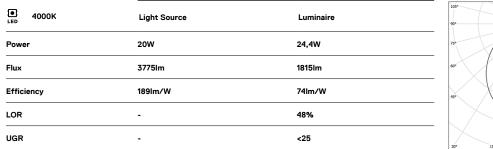

## U60 IP54 Surface

20W / 1815lm / 4000K / DALI / Diffuse / 1429mm

61746

Design: Eduardo Souto de Moura Surface luminaire with housing made of aluminium profile with 25micron maximum corrosion resistance anodization with matt finish or with textured electrostatic 100% polyester paint. Frosted polycarbonate diffuser with user friendly clipping system. Aluminium anodised end caps with matt finish or electrostatic 100% polyester paint with textured-