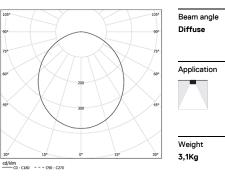

## U60 IP54 Surface

20W / 1815lm / 4000K / DALI / Diffuse / 1429mm

61746

Design: Eduardo Souto de Moura Surface luminaire with housing made of aluminium profile with 25micron maximum corrosion resistance anodization with matt finish or with textured electrostatic 100% polyester paint. Frosted polycarbonate diffuser with user friendly clipping system. Aluminium anodised end caps with matt finish or electrostatic 100% polyester paint with textured-