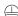

## **U60 IP54 Surface**

27W / 2500lm / 4000K / DALI / Diffuse / 1149mm

61745



Design: Eduardo Souto de Moura Surface luminaire with housing made of aluminium profile with 25micron maximum corrosion resistance anodization with matt finish or with textured electrostatic 100% polyester paint.

Frosted polycarbonate diffuser with user friendly clipping system.

Aluminium anodised end caps with matt finish or electrostatic 100% polyester paint with texturedfinish.

Fitting accessories not included.

LED CRI>80 / >50.000h, L80/B10 / 3-step MacAdam Power supply included. IP54 | 230Vac | 50/60Hz



₩ (€

| 1000K      | Light Source | Luminaire |
|------------|--------------|-----------|
| Power      | 27W          | 32,9W     |
| Flux       | 5200lm       | 2500lm    |
| Efficiency | 193Im/W      | 76lm/W    |
| LOR        | -            | 48%       |
| UGR        | -            | <25       |
|            |              |           |



Beam angle Diffuse Application

Weight

mm



## Finishes

O .01 White / RAL 9010

● .02 Black / RAL 9005

.10 Anodised aluminium

For the specific supply of "DALI 2" drivers, please contact: support@om-light.com

Data according to regulations

2019/2020/EU supplemented by 2021/341 |2019/2015/EU supplemented by 2021/340/EU Energy Consumption Labelling Ordinance. This product contains light sources of efficiency class C Model Identifier 89603217