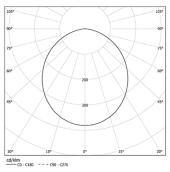

Fitting accessories not included.

LED CRI>80 / >50.000h, L80/B10 / 3-step MacAdam Power supply included. IP54 | 230Vac | 50/60Hz

| 1000K      | Light Source | Luminaire |
|------------|--------------|-----------|
| Power      | 16W          | 19,5W     |
| Flux       | 3020lm       | 1450lm    |
| Efficiency | 189Im/W      | 74lm/W    |
| LOR        | -            | 48%       |
| UGR        | -            | <25       |
|            |              |           |

Beam angle Diffuse Application

Weight

mm

Finishes

O .01 White / RAL 9010

● .02 Black / RAL 9005 .10 Anodised aluminium

For the specific supply of "DALI 2" drivers, please contact: support@om-light.com

1149