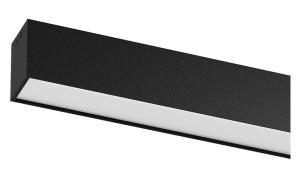

## **U60 IP54 Surface**

16W / 1450lm / 4000K / DALI / Diffuse / 1149mm

61744

Design: Eduardo Souto de Moura Surface luminaire with housing made of aluminium profile with 25micron maximum corrosion resistance anodization with matt finish or with textured

electrostatic 100% polyester paint.

Frosted polycarbonate diffuser with user friendly clipping system.

Aluminium anodised end caps with matt finish or electrostatic 100% polyester paint with texturedfinish.

Fitting accessories not included.

LED CRI>80 / >50.000h, L80/B10 / 3-step MacAdam Power supply included. IP54 | 230Vac | 50/60Hz

| 1000K      | Light Source | Luminaire |
|------------|--------------|-----------|
| Power      | 16W          | 19,5W     |
| Flux       | 3020lm       | 1450lm    |
| Efficiency | 189Im/W      | 74lm/W    |
| LOR        | -            | 48%       |
| UGR        | -            | <25       |
|            |              |           |

Beam angle Diffuse Application

Weight

mm

Finishes

O .01 White / RAL 9010

● .02 Black / RAL 9005 .10 Anodised aluminium

For the specific supply of "DALI 2" drivers, please contact: support@om-light.com

1149