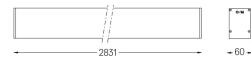

## U60 IP54 Surface

68W / 6250lm / 4000K / On/Off / Diffuse / 2831mm

61743

Design: Eduardo Souto de Moura Surface luminaire with housing made of aluminium profile with 25micron maximum corrosion resistance anodization with matt finish or with textured electrostatic 100% polyester paint. Frosted polycarbonate diffuser with user friendly clipping system. Aluminium anodised end caps with matt finish or