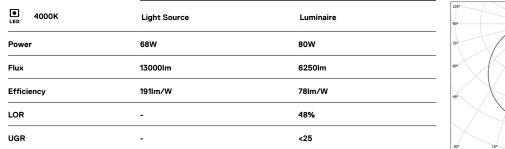

## U60 IP54 Surface

68W / 6250lm / 4000K / On/Off / Diffuse / 2831mm

61743

Design: Eduardo Souto de Moura Surface luminaire with housing made of aluminium profile with 25micron maximum corrosion resistance anodization with matt finish or with textured electrostatic 100% polyester paint. Frosted polycarbonate diffuser with user friendly clipping system. Aluminium anodised end caps with matt finish or

Data according to regulations

2019/2020/EU supplemented by 2021/341 |2019/2015/EU supplemented by 2021/340/EU Energy Consumption Labelling Ordinance. This product contains light sources of efficiency class C Model Identifier 89603212, 89603217