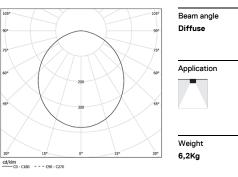

## U60 IP54 Surface

68W / 6250lm / 4000K / On/Off / Diffuse / 2831mm

61743

Design: Eduardo Souto de Moura Surface luminaire with housing made of aluminium profile with 25micron maximum corrosion resistance anodization with matt finish or with textured electrostatic 100% polyester paint. Frosted polycarbonate diffuser with user friendly clipping system. Aluminium anodised end caps with matt finish or