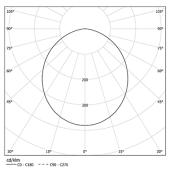

LED CRI>80 / >50.000h, L80/B10 / 3-step MacAdam Power supply included. IP54 | 230Vac | 50/60Hz

₩ (€

| 1000K      | Light Source | Luminaire |
|------------|--------------|-----------|
| Power      | 40W          | 47,1W     |
| Flux       | 7550lm       | 3630lm    |
| Efficiency | 189lm/W      | 77lm/W    |
| LOR        | -            | 48%       |
| UGR        | -            | <25       |
|            |              |           |

Beam angle Diffuse Application Weight 6,2Kg

mm

2831