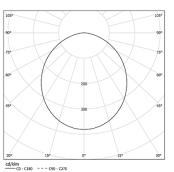

## **U60 IP54 Surface**

54W / 5000lm / 4000K / On/Off / Diffuse / 2271mm

61741

Design: Eduardo Souto de Moura Surface luminaire with housing made of aluminium profile with 25micron maximum corrosion resistance anodization with matt finish or with textured electrostatic 100% polyester paint.

Beam angle Diffuse Application Weight

mm