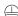

## **U60 IP54 Surface**

54W / 5000lm / 4000K / On/Off / Diffuse / 2271mm

61741



Design: Eduardo Souto de Moura Surface luminaire with housing made of aluminium profile with 25micron maximum corrosion resistance anodization with matt finish or with textured electrostatic 100% polyester paint.

Frosted polycarbonate diffuser with user friendly clipping system.

Aluminium anodised end caps with matt finish or electrostatic 100% polyester paint with texturedfinish.

Fitting accessories not included.

LED CRI>80 / >50.000h, L80/B10 / 3-step MacAdam Power supply included. IP54 | 230Vac | 50/60Hz



₩ (€

| ● 4000K    | Light Source | Luminaire |
|------------|--------------|-----------|
| Power      | 54W          | 63,5W     |
| Flux       | 10400lm      | 5000lm    |
| Efficiency | 193lm/W      | 79lm/W    |
| LOR        | -            | 48%       |
| UGR        | -            | <25       |
|            |              |           |



Beam angle Diffuse Application Weight

mm



## Finishes

O .01 White / RAL 9010

● .02 Black / RAL 9005

.10 Anodised aluminium

## Data according to regulations

2019/2020/EU supplemented by 2021/341 |2019/2015/EU supplemented by 2021/340/EU Energy Consumption Labelling Ordinance. This product contains light sources of efficiency class C Model Identifier 89603217