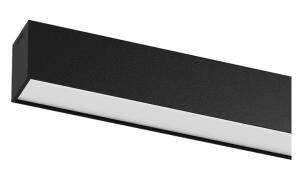

## **U60 IP54 Surface**

32W / 2900lm / 4000K / On/Off / Diffuse / 2271mm

61740

Design: Eduardo Souto de Moura Surface luminaire with housing made of aluminium profile with 25micron maximum corrosion resistance anodization with matt finish or with textured electrostatic 100% polyester paint.

Frosted polycarbonate diffuser with user friendly clipping system.

Aluminium anodised end caps with matt finish or electrostatic 100% polyester paint with texturedfinish.

Fitting accessories not included.