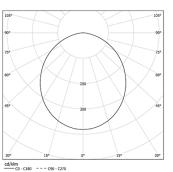

LED CRI>80 / >50.000h, L80/B10 / 3-step MacAdam Power supply included. IP54 | 230Vac | 50/60Hz

₩ (€

| 1000K      | Light Source | Luminaire |
|------------|--------------|-----------|
| Power      | 32W          | 37,6W     |
| Flux       | 6040lm       | 2900lm    |
| Efficiency | 189Im/W      | 77lm/W    |
| LOR        | -            | 48%       |
| UGR        | -            | <25       |
|            |              |           |

Beam angle Diffuse Application

Weight

mm