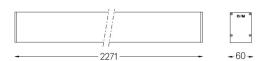

## **U60 IP54 Surface**

32W / 2900lm / 4000K / On/Off / Diffuse / 2271mm

61740

Design: Eduardo Souto de Moura Surface luminaire with housing made of aluminium profile with 25micron maximum corrosion resistance anodization with matt finish or with textured electrostatic 100% polyester paint.

Beam angle Diffuse Application

Weight

mm