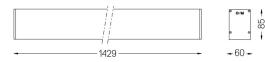

## U60 IP54 Surface

34W / 3125lm / 4000K / On/Off / Diffuse / 1429mm

61739

Design: Eduardo Souto de Moura Surface luminaire with housing made of aluminium profile with 25micron maximum corrosion resistance anodization with matt finish or with textured electrostatic 100% polyester paint. Frosted polycarbonate diffuser with user friendly clipping system. Aluminium anodised end caps with matt finish or