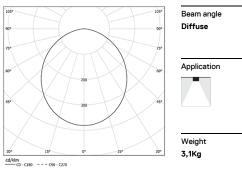

## U60 IP54 Surface

34W / 3125lm / 4000K / On/Off / Diffuse / 1429mm

61739

Design: Eduardo Souto de Moura Surface luminaire with housing made of aluminium profile with 25micron maximum corrosion resistance anodization with matt finish or with textured electrostatic 100% polyester paint. Frosted polycarbonate diffuser with user friendly clipping system. Aluminium anodised end caps with matt finish or

electrostatic 100% polyester paint with texturedfinish.

Fitting accessories not included.

LED CRI>80 / >50.000h, L80/B10 / 3-step MacAdam Power supply included. IP54 | 230Vac | 50/60Hz

(⊥) (€

**m**m

Finishes