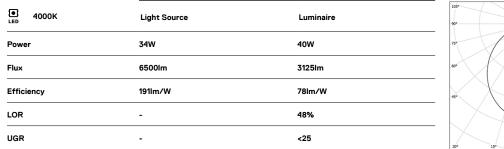

## U60 IP54 Surface

34W / 3125lm / 4000K / On/Off / Diffuse / 1429mm

61739

Design: Eduardo Souto de Moura Surface luminaire with housing made of aluminium profile with 25micron maximum corrosion resistance anodization with matt finish or with textured electrostatic 100% polyester paint. Frosted polycarbonate diffuser with user friendly clipping system. Aluminium anodised end caps with matt finish or

electrostatic 100% polyester paint with texturedfinish.

Fitting accessories not included.

LED CRI>80 / >50.000h, L80/B10 / 3-step MacAdam Power supply included. IP54 | 230Vac | 50/60Hz

(⊥) (€

**m**m

Finishes