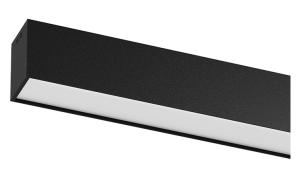

## **U60 IP54 Surface**

20W / 1815lm / 4000K / On/Off / Diffuse / 1429mm

61738

Design: Eduardo Souto de Moura Surface luminaire with housing made of aluminium profile with 25micron maximum corrosion resistance anodization with matt finish or with textured electrostatic 100% polyester paint.

Frosted polycarbonate diffuser with user friendly clipping system.

Aluminium anodised end caps with matt finish or electrostatic 100% polyester paint with texturedfinish.

Fitting accessories not included.