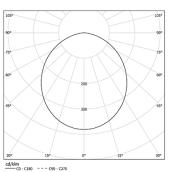

LED CRI>80 / >50.000h, L80/B10 / 3-step MacAdam Power supply included. IP54 | 230Vac | 50/60Hz

₩ (€

| ● 4000K    | Light Source | Luminaire |
|------------|--------------|-----------|
| Power      | 20W          | 24,4W     |
| Flux       | 3775lm       | 1815lm    |
| Efficiency | 189lm/W      | 74lm/W    |
| LOR        | -            | 48%       |
| UGR        | -            | <25       |
|            |              |           |

Beam angle Diffuse Application Weight

Finishes

O .01 White / RAL 9010

● .02 Black / RAL 9005

.10 Anodised aluminium

Data according to regulations

2019/2020/EU supplemented by 2021/341 |2019/2015/EU supplemented by 2021/340/EU Energy Consumption Labelling Ordinance. This product contains light sources of efficiency class C Model Identifier 89603212, 89603217