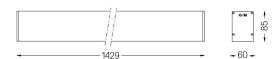

## **U60 IP54 Surface**

20W / 1815lm / 4000K / On/Off / Diffuse / 1429mm

61738

Design: Eduardo Souto de Moura Surface luminaire with housing made of aluminium profile with 25micron maximum corrosion resistance anodization with matt finish or with textured electrostatic 100% polyester paint.

Beam angle Diffuse Application Weight

Finishes

O .01 White / RAL 9010

● .02 Black / RAL 9005

.10 Anodised aluminium

Data according to regulations

2019/2020/EU supplemented by 2021/341 |2019/2015/EU supplemented by 2021/340/EU Energy Consumption Labelling Ordinance. This product contains light sources of efficiency class C Model Identifier 89603212, 89603217