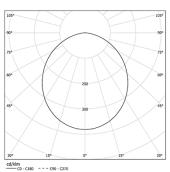

LED CRI>80 / >50.000h, L80/B10 / 3-step MacAdam Power supply included. IP54 | 230Vac | 50/60Hz

₩ (€

| 1000K      | Light Source | Luminaire |
|------------|--------------|-----------|
| Power      | 27W          | 32,9W     |
| Flux       | 5200lm       | 2500lm    |
| Efficiency | 193Im/W      | 76lm/W    |
| LOR        | -            | 48%       |
| UGR        | -            | <25       |
|            |              |           |

Beam angle Diffuse Application

Weight

mm

| 6 O/M | o | +    |
|-------|---|------|
| 6     |   | - 85 |