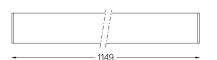

## **U60 IP54 Surface**

27W / 2500lm / 4000K / On/Off / Diffuse / 1149mm

61737

Design: Eduardo Souto de Moura Surface luminaire with housing made of aluminium profile with 25micron maximum corrosion resistance anodization with matt finish or with textured electrostatic 100% polyester paint.

Beam angle Diffuse Application

Weight

mm

| 6 O/M | o | +    |
|-------|---|------|
| 6     |   | - 85 |