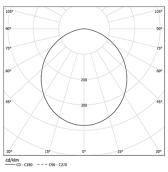

LED CRI>80 / >50.000h, L80/B10 / 3-step MacAdam Power supply included. IP54 | 230Vac | 50/60Hz

₩ (€

| 1000K      | Light Source | Luminaire |
|------------|--------------|-----------|
| Power      | 40W          | 47,1W     |
| Flux       | 7150lm       | 3450lm    |
| Efficiency | 179lm/W      | 73lm/W    |
| LOR        | -            | 48%       |
| UGR        | -            | <25       |
|            |              |           |

Beam angle Diffuse Application

Weight

mm

Finishes

O .01 White / RAL 9010 ● .02 Black / RAL 9005

.10 Anodised aluminium

For the specific supply of "DALI 2" drivers, please contact: support@om-light.com

2831