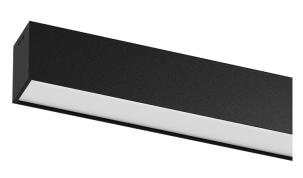

## **U60 IP54 Surface**

40W / 3450lm / 3000K / DALI / Diffuse / 2831mm

61734

Design: Eduardo Souto de Moura Surface luminaire with housing made of aluminium profile with 25micron maximum corrosion resistance anodization with matt finish or with textured electrostatic 100% polyester paint.

Frosted polycarbonate diffuser with user friendly clipping system.

Aluminium anodised end caps with matt finish or electrostatic 100% polyester paint with texturedfinish.

Fitting accessories not included.

Beam angle Diffuse Application

Weight

mm

Finishes

O .01 White / RAL 9010 ● .02 Black / RAL 9005

.10 Anodised aluminium

For the specific supply of "DALI 2" drivers, please contact: support@om-light.com

2831