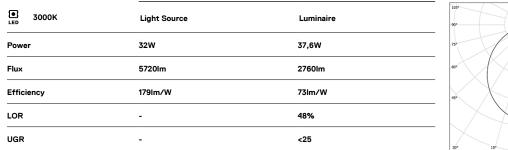

# U60 IP54 Surface

32W / 2760lm / 3000K / DALI / Diffuse / 2271mm

61732

Design: Eduardo Souto de Moura Surface luminaire with housing made of aluminium profile with 25micron maximum corrosion resistance anodization with matt finish or with textured electrostatic 100% polyester paint. Frosted polycarbonate diffuser with user friendly clipping system. Aluminium anodised end caps with matt finish or electrostatic 100% polyester paint with textured-