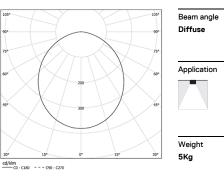

# U60 IP54 Surface

32W / 2760lm / 3000K / DALI / Diffuse / 2271mm

61732

Design: Eduardo Souto de Moura Surface luminaire with housing made of aluminium profile with 25micron maximum corrosion resistance anodization with matt finish or with textured electrostatic 100% polyester paint. Frosted polycarbonate diffuser with user friendly clipping system. Aluminium anodised end caps with matt finish or electrostatic 100% polyester paint with textured-