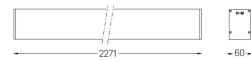

# U60 IP54 Surface

32W / 2760lm / 3000K / DALI / Diffuse / 2271mm

61732

Design: Eduardo Souto de Moura Surface luminaire with housing made of aluminium profile with 25micron maximum corrosion resistance anodization with matt finish or with textured electrostatic 100% polyester paint. Frosted polycarbonate diffuser with user friendly clipping system. Aluminium anodised end caps with matt finish or electrostatic 100% polyester paint with textured-