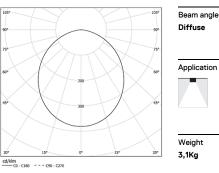

## **O/M**

## U60 IP54 Surface

34W / 2925lm / 3000K / DALI / Diffuse / 1429mm

61731

Design: Eduardo Souto de Moura Surface luminaire with housing made of aluminium profile with 25micron maximum corrosion resistance anodization with matt finish or with textured electrostatic 100% polyester paint. Frosted polycarbonate diffuser with user friendly clipping system. Aluminium anodised end caps with matt finish or

Aluminium anodised end caps with matt finish or electrostatic 100% polyester paint with textured-finish.

Fitting accessories not included.

LED CRI>80 / >50.000h, L80/B10 / 3-step MacAdam Power supply included. IP54 | 230Vac | 50/60Hz

٠ (





## Finishes

- O .01 White / RAL 9010
- .02 Black / RAL 9005
- .10 Anodised aluminium

For the specific supply of "DALI 2" drivers, please contact: support@om-light.com

Data according to regulations

2019/2020/EU supplemented by 2021/341 |2019/2015/EU supplemented by 2021/340/EU Energy Consumption Labelling Ordinance. This product contains light sources of efficiency class C Model Identifier 89603211, 89603216







www.om-light.com / mail@om-light.com Rua Maurício Lourenço Oliveira 186, 4405-034 Vila Nova de Gaia, Porto. Portugal. / Apartado 1538 4401-901 Vila Nova de Gaia, Porto Portugal / tel. +351 223 710 419

85