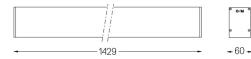

## U60 IP54 Surface

34W / 2925lm / 3000K / DALI / Diffuse / 1429mm

61731

Design: Eduardo Souto de Moura Surface luminaire with housing made of aluminium profile with 25micron maximum corrosion resistance anodization with matt finish or with textured electrostatic 100% polyester paint. Frosted polycarbonate diffuser with user friendly clipping system. Aluminium anodised end caps with matt finish or