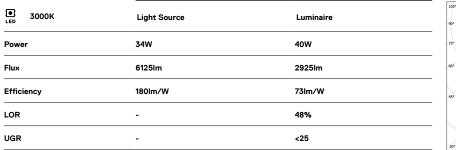

## U60 IP54 Surface

34W / 2925lm / 3000K / DALI / Diffuse / 1429mm

61731

Design: Eduardo Souto de Moura Surface luminaire with housing made of aluminium profile with 25micron maximum corrosion resistance anodization with matt finish or with textured electrostatic 100% polyester paint. Frosted polycarbonate diffuser with user friendly clipping system. Aluminium anodised end caps with matt finish or

Aluminium anodised end caps with matt finish or electrostatic 100% polyester paint with textured-finish.

Fitting accessories not included.

LED CRI>80 / >50.000h, L80/B10 / 3-step MacAdam Power supply included. IP54 | 230Vac | 50/60Hz